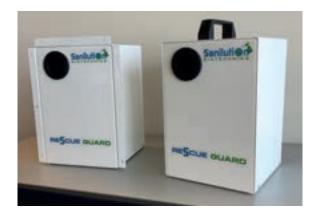

## **SANILUTION RESCUE GUARD™**

## Complete decontamination in 30 minutes!

Developed specifically to assist hard pressed ambulance crews to achieve a 30 minutes full decontamination of the patient cabin area, Sanilution RESCUE GUARD<sup>TM</sup> ensures no cross-contamination between patients.

## **Product Specification:**

Width - 197mm Height – 280mm Weight: 7kg

Depth – 191mm Warranty: 2 years